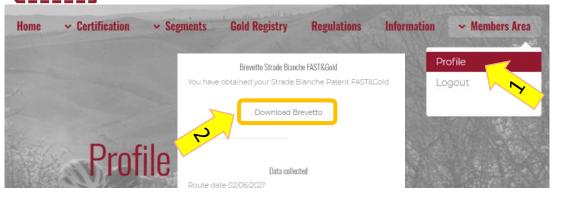

## Go to your Members Area Profile and download your certificate "Brevetto"

Km 52.2

Total Time 00:07:53

Grotti: Not detected

Bellaria: Not detected

Il Poggione: Not detected

Pieve a Salti: Not detected

San Martino in Grania: 00:03:01