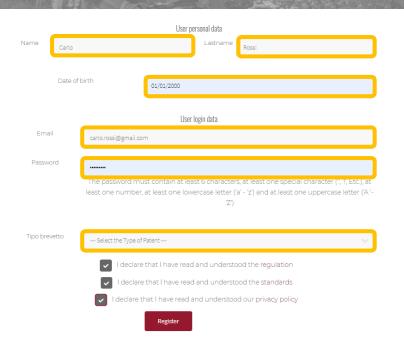

## REGISTRATION INSTRUCTIONS

The Brevetto Strade Bianche is a digital certificate that is available year round and is given to every cyclist who has ridden the cyclotourism route where competitors ride the "Strade Bianche" bicycle race which is part of the UCI World Tour.

# Go to the website <a href="https://www.brevettostradebianche.it">www.brevettostradebianche.it</a> and choose the type of certificate "Brevetto" you prefer