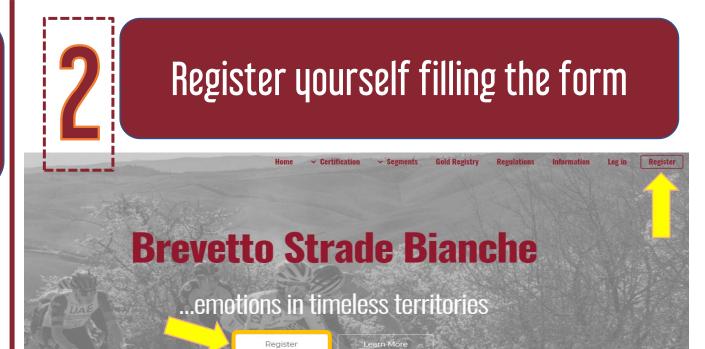

# Go to the website <a href="https://www.brevettostradebianche.it">www.brevettostradebianche.it</a> and choose the type of certificate "Brevetto" you prefer