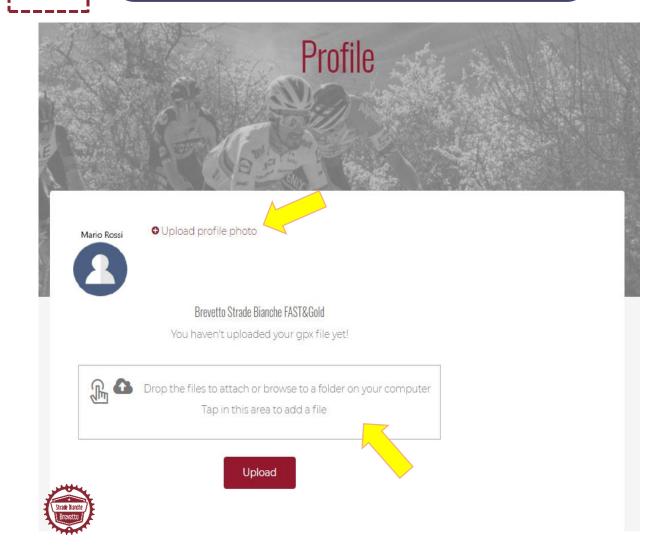

Elite racing route of 138km, with 2,250m of change in altitude and 30km of unpaved road, divided into 5 sectors.

Read More



#### Slow

The Brevetto Strade Bianche Slow is for cyclist friends who would like to have a unique, personalized memento of their experience with Name. Surname and the number of kilometers ridden.



Read More









### Pay by PAYPAL or credit card

Thank you for registering for the Strade Bianche Patent

To obtain the patent, complete the payment on PayPal

FAST&Gold

10,00





™ 15.00 EUR

#### Pay with PayPal

With a PayPal account, you're eligible for free return shipping. Purchase Protection, and more.

Email or mobile number

Password

Forgot password?

Log In

\_\_\_\_



Pay with a card



## Upload your GPX track and, if you want, your profile photo





# 5

## Go to your Members Area Profile and download your certificate "Brevetto"



Km 52.2

Total Time 00:07:53

Grotti: Not detected

Bellaria: Not detected

Il Poggione: Not detected

Pieve a Salti: Not detected

San Martino in Grania: 00:03:01

Monte Sante Marie: 00:04:52

Monteaperti: Not detected

Colle Pinzuto: Not detected

Le Tolfe: Not detected



Cancel loading Gpx



### Print your certificate "Brevetto"



### Certified

For having met the challenge of the legendary 186km cycling race course "STRADE BIANCHE"

that is part of the UCI World Tour

conferred to



For having ridden 186 Km



| gments            | Time  |
|-------------------|-------|
| etti              | 10:55 |
| laria             | 04:59 |
| oggione           | 03:47 |
| ve a Salti        | 07:48 |
| Martin